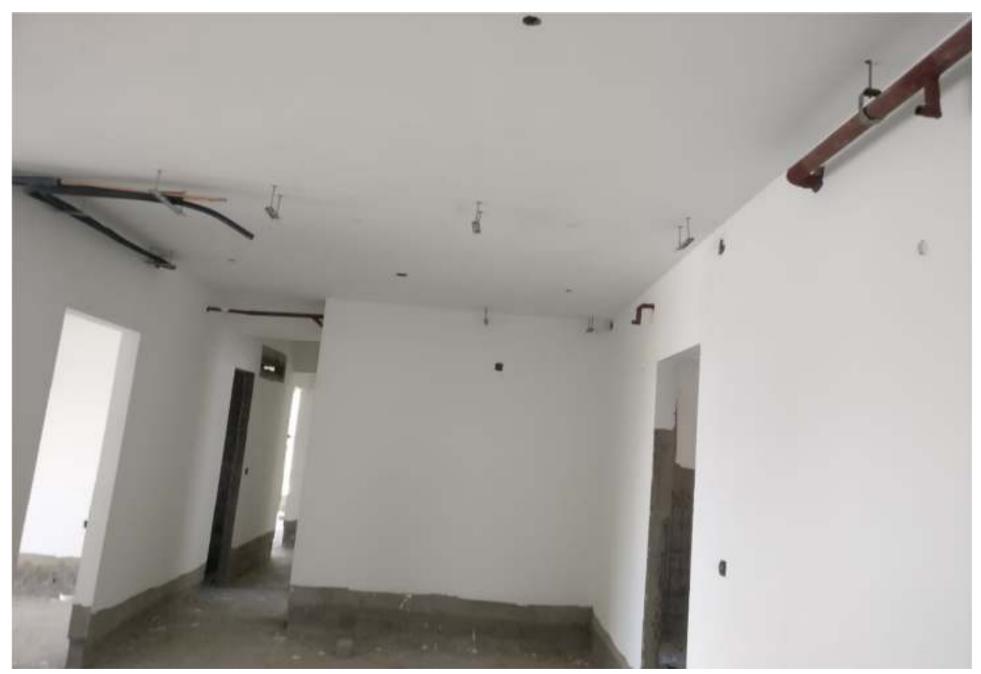

### LIFT COMPLETED



# Inside plaster work at 14<sup>th</sup>



Above roof plaster work



### Above roof Elevation Beam paint done



#### Inside brick work at 23rd



## AC IDU fixing at 2<sup>nd</sup> floor



#### KITCHEN TILES & ALUMINIUM FRAME WITH GLASS FIXING AT 2<sup>ND</sup> FLOOR



### PUTTY & FIRE WORK AT 8<sup>TH</sup> FLOOR



### TOILET TILES FIXING AT 2<sup>ND</sup> FLOOR



#### WINDOW GRILL & SHUTTER FIXING AT 2<sup>ND</sup> FLORO



## Wood WIP



# INTERNAL PLUMBING WORK



#### MARBEL FLOORING AT 6<sup>TH</sup> FLOOR



#### INTERNAL ELECTRICAL WORK AT 14<sup>TH</sup> FLORO



#### ABOVE ROOF WATER PROOFING WORK IS IN PROGRESS