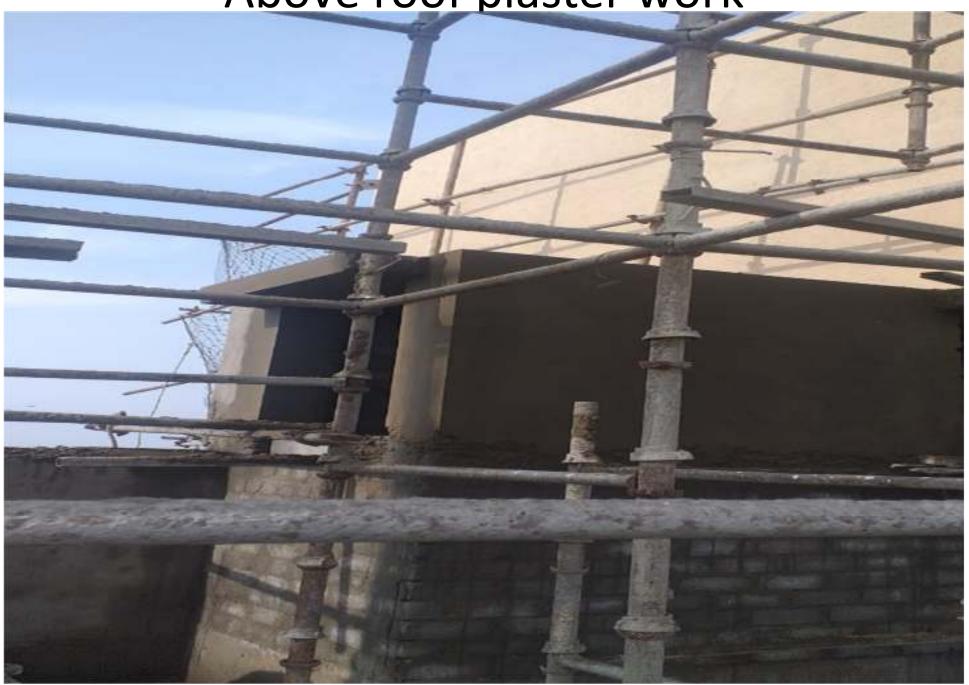

### LIFT COMPLETED



# Inside plaster work at 14<sup>th</sup>



Above roof plaster work



### Above roof Elevation Beam paint done



#### Inside brick work at 23rd



## AC IDU fixing at 2<sup>nd</sup> floor



#### KITCHEN TILES & ALUMINIUM FRAME WITH GLASS FIXING AT 2<sup>ND</sup> FLOOR



### PUTTY & FIRE WORK AT 8<sup>TH</sup> FLOOR



### TOILET TILES FIXING AT 2<sup>ND</sup> FLOOR



#### WINDOW GRILL & SHUTTER FIXING AT 2<sup>ND</sup> FLORO



## Wood WIP



# INTERNAL PLUMBING WORK



#### MARBEL FLOORING AT 6<sup>TH</sup> FLOOR



#### INTERNAL ELECTRICAL WORK AT 14<sup>TH</sup> FLORO



#### ABOVE ROOF WATER PROOFING WORK IS IN PROGRESS