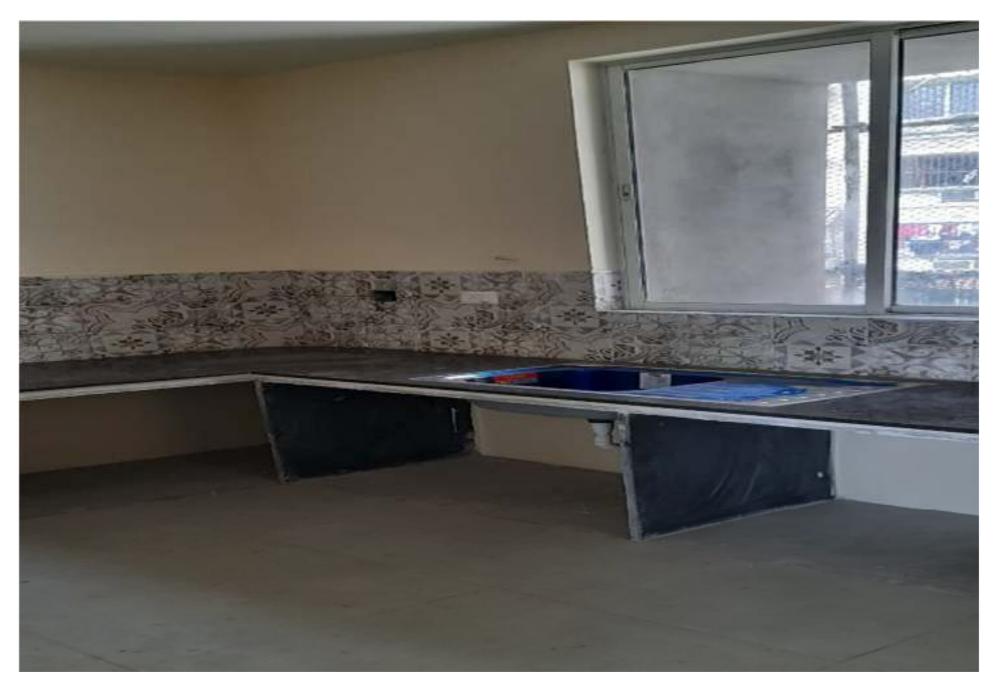

### LIFT COMPLETED



# Inside plaster work at 14<sup>th</sup>



Above roof plaster work



### Above roof Elevation Beam paint done



#### Inside brick work at 23rd



## AC IDU fixing at 2<sup>nd</sup> floor



#### KITCHEN TILES & ALUMINIUM FRAME WITH GLASS FIXING AT 2<sup>ND</sup> FLOOR



### PUTTY & FIRE WORK AT 8<sup>TH</sup> FLOOR



### TOILET TILES FIXING AT 2<sup>ND</sup> FLOOR



#### WINDOW GRILL & SHUTTER FIXING AT 2<sup>ND</sup> FLORO



## Wood WIP



# INTERNAL PLUMBING WORK



#### MARBEL FLOORING AT 6<sup>TH</sup> FLOOR



#### INTERNAL ELECTRICAL WORK AT 14<sup>TH</sup> FLORO



#### ABOVE ROOF WATER PROOFING WORK IS IN PROGRESS