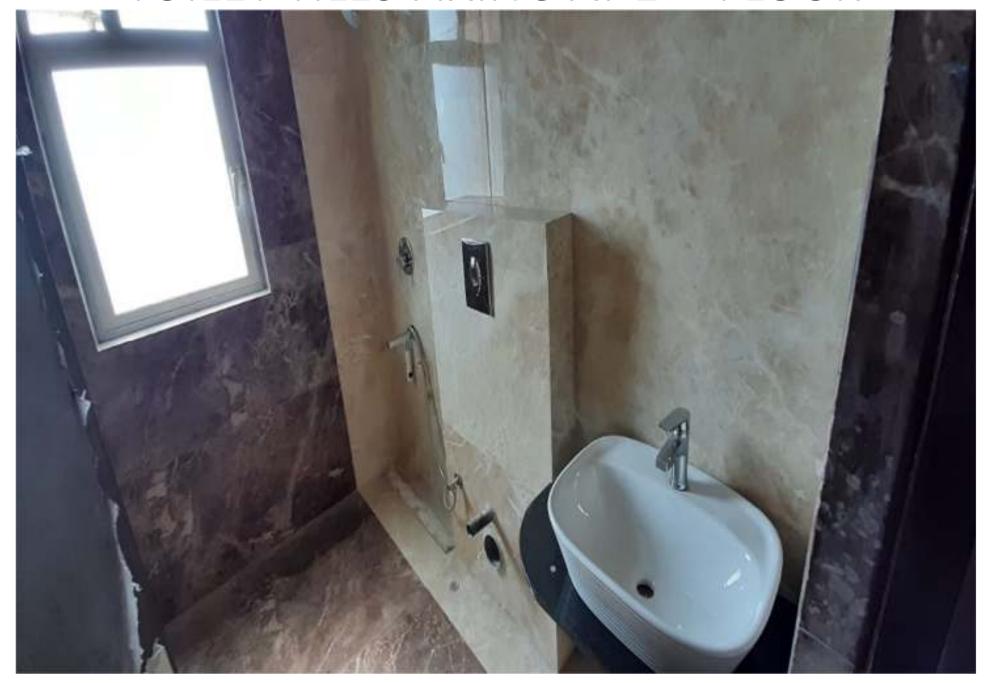

### LIFT COMPLETED



# Inside plaster work at 14<sup>th</sup>



Above roof plaster work



### Above roof Elevation Beam paint done



#### Inside brick work at 23rd



## AC IDU fixing at 2<sup>nd</sup> floor



#### KITCHEN TILES & ALUMINIUM FRAME WITH GLASS FIXING AT 2<sup>ND</sup> FLOOR



### PUTTY & FIRE WORK AT 8<sup>TH</sup> FLOOR



### TOILET TILES FIXING AT 2<sup>ND</sup> FLOOR



#### WINDOW GRILL & SHUTTER FIXING AT 2<sup>ND</sup> FLORO



## Wood WIP



# INTERNAL PLUMBING WORK



#### MARBEL FLOORING AT 6<sup>TH</sup> FLOOR



#### INTERNAL ELECTRICAL WORK AT 14<sup>TH</sup> FLORO



#### ABOVE ROOF WATER PROOFING WORK IS IN PROGRESS