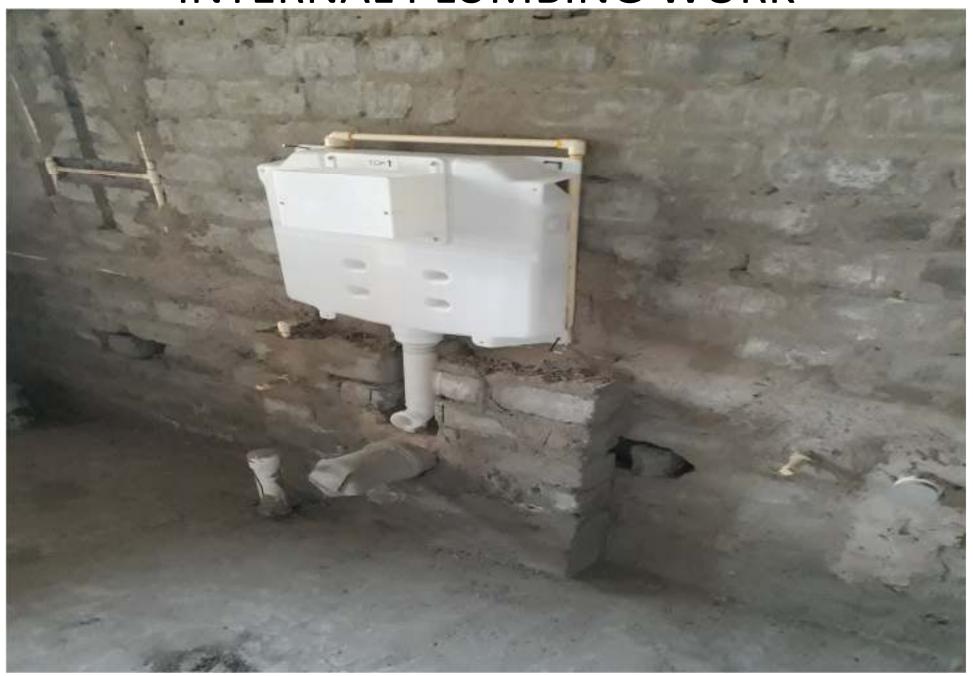

### LIFT COMPLETED



# Inside plaster work at 14<sup>th</sup>



Above roof plaster work



### Above roof Elevation Beam paint done



#### Inside brick work at 23rd



## AC IDU fixing at 2<sup>nd</sup> floor



#### KITCHEN TILES & ALUMINIUM FRAME WITH GLASS FIXING AT 2<sup>ND</sup> FLOOR



### PUTTY & FIRE WORK AT 8<sup>TH</sup> FLOOR



### TOILET TILES FIXING AT 2<sup>ND</sup> FLOOR



#### WINDOW GRILL & SHUTTER FIXING AT 2<sup>ND</sup> FLORO



## Wood WIP



# INTERNAL PLUMBING WORK



#### MARBEL FLOORING AT 6<sup>TH</sup> FLOOR



#### INTERNAL ELECTRICAL WORK AT 14<sup>TH</sup> FLORO



#### ABOVE ROOF WATER PROOFING WORK IS IN PROGRESS