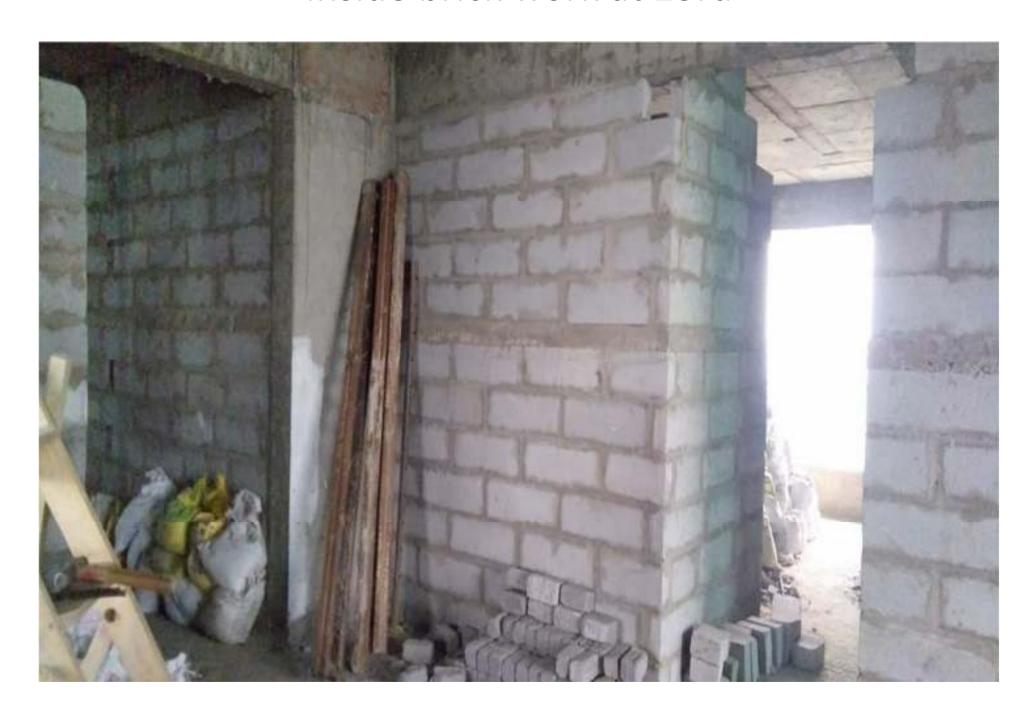

### LIFT COMPLETED



# Inside plaster work at 14<sup>th</sup>



Above roof plaster work



### Above roof Elevation Beam paint done



#### Inside brick work at 23rd



## AC IDU fixing at 2<sup>nd</sup> floor



#### KITCHEN TILES & ALUMINIUM FRAME WITH GLASS FIXING AT 2<sup>ND</sup> FLOOR



### PUTTY & FIRE WORK AT 8<sup>TH</sup> FLOOR



### TOILET TILES FIXING AT 2<sup>ND</sup> FLOOR



#### WINDOW GRILL & SHUTTER FIXING AT 2<sup>ND</sup> FLORO



## Wood WIP



# INTERNAL PLUMBING WORK



#### MARBEL FLOORING AT 6<sup>TH</sup> FLOOR



#### INTERNAL ELECTRICAL WORK AT 14<sup>TH</sup> FLORO



#### ABOVE ROOF WATER PROOFING WORK IS IN PROGRESS