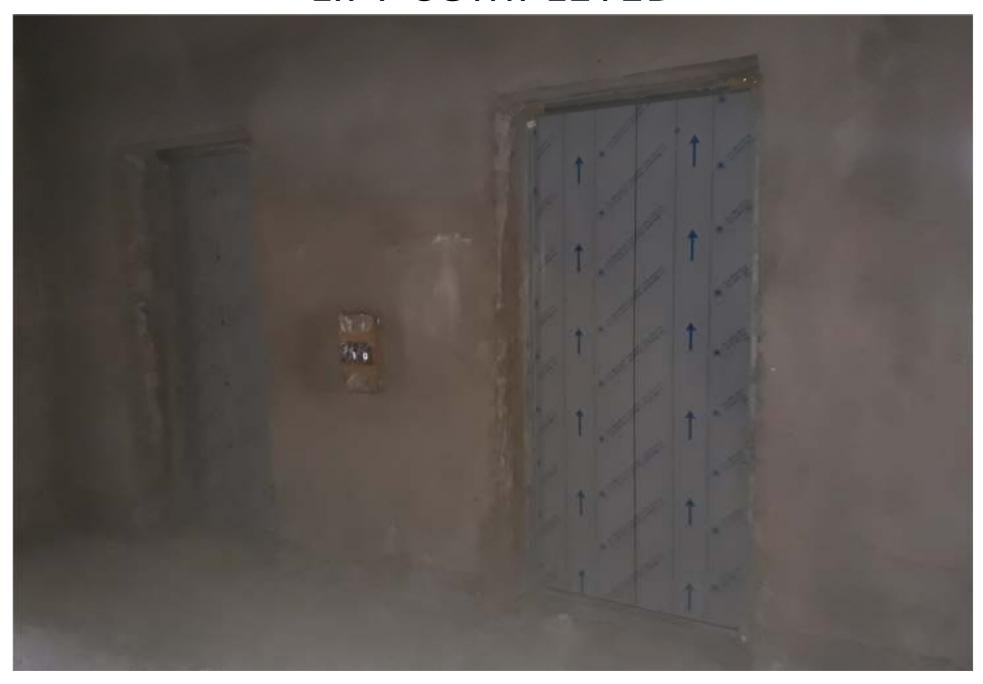

### LIFT COMPLETED



# Inside plaster work at 14<sup>th</sup>



Above roof plaster work



### Above roof Elevation Beam paint done



#### Inside brick work at 23rd



## AC IDU fixing at 2<sup>nd</sup> floor



#### KITCHEN TILES & ALUMINIUM FRAME WITH GLASS FIXING AT 2<sup>ND</sup> FLOOR



### PUTTY & FIRE WORK AT 8<sup>TH</sup> FLOOR



### TOILET TILES FIXING AT 2<sup>ND</sup> FLOOR



#### WINDOW GRILL & SHUTTER FIXING AT 2<sup>ND</sup> FLORO



## Wood WIP



# INTERNAL PLUMBING WORK



#### MARBEL FLOORING AT 6<sup>TH</sup> FLOOR



#### INTERNAL ELECTRICAL WORK AT 14<sup>TH</sup> FLORO



#### ABOVE ROOF WATER PROOFING WORK IS IN PROGRESS