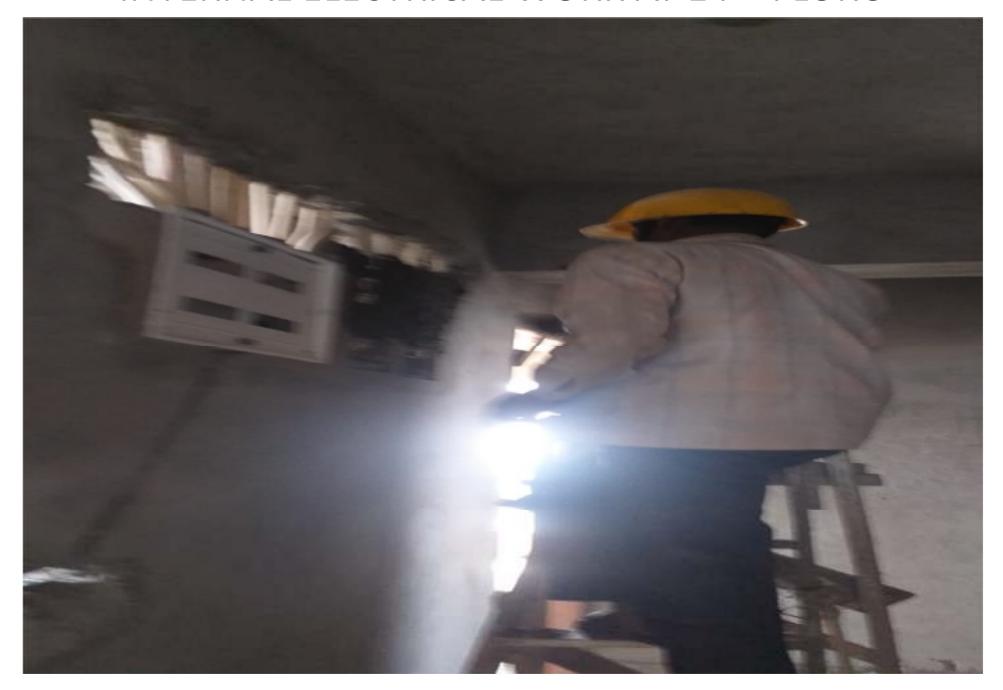

### LIFT COMPLETED



# Inside plaster work at 14<sup>th</sup>



Above roof plaster work



### Above roof Elevation Beam paint done



#### Inside brick work at 23rd



## AC IDU fixing at 2<sup>nd</sup> floor



#### KITCHEN TILES & ALUMINIUM FRAME WITH GLASS FIXING AT 2<sup>ND</sup> FLOOR



### PUTTY & FIRE WORK AT 8<sup>TH</sup> FLOOR



### TOILET TILES FIXING AT 2<sup>ND</sup> FLOOR



#### WINDOW GRILL & SHUTTER FIXING AT 2<sup>ND</sup> FLORO



## Wood WIP



# INTERNAL PLUMBING WORK



#### MARBEL FLOORING AT 6<sup>TH</sup> FLOOR



#### INTERNAL ELECTRICAL WORK AT 14<sup>TH</sup> FLORO



#### ABOVE ROOF WATER PROOFING WORK IS IN PROGRESS