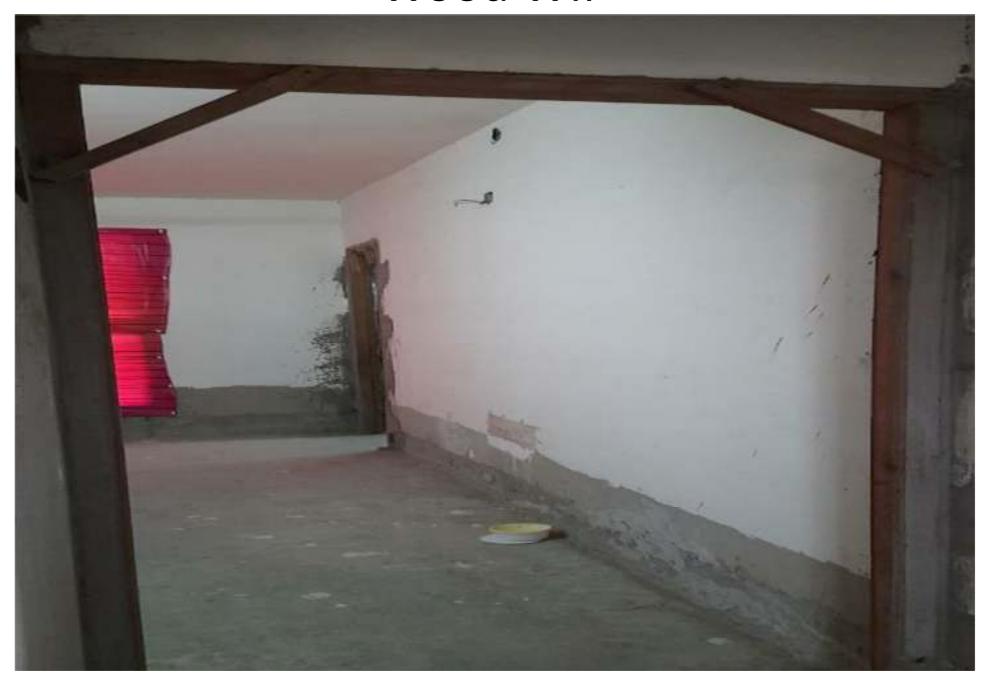

### LIFT COMPLETED



# Inside plaster work at 14<sup>th</sup>



Above roof plaster work



### Above roof Elevation Beam paint done



#### Inside brick work at 23rd



## AC IDU fixing at 2<sup>nd</sup> floor



#### KITCHEN TILES & ALUMINIUM FRAME WITH GLASS FIXING AT 2<sup>ND</sup> FLOOR



### PUTTY & FIRE WORK AT 8<sup>TH</sup> FLOOR



### TOILET TILES FIXING AT 2<sup>ND</sup> FLOOR



#### WINDOW GRILL & SHUTTER FIXING AT 2<sup>ND</sup> FLORO



## Wood WIP



# INTERNAL PLUMBING WORK



#### MARBEL FLOORING AT 6<sup>TH</sup> FLOOR



#### INTERNAL ELECTRICAL WORK AT 14<sup>TH</sup> FLORO



#### ABOVE ROOF WATER PROOFING WORK IS IN PROGRESS