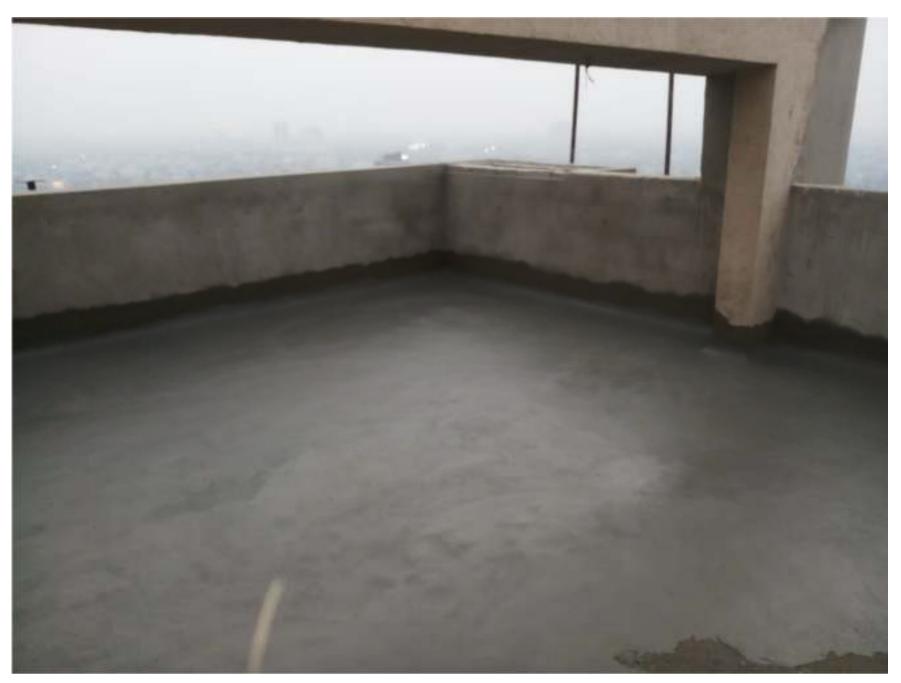

### LIFT COMPLETED



# Inside plaster work at 14<sup>th</sup>



Above roof plaster work



### Above roof Elevation Beam paint done



#### Inside brick work at 23rd



## AC IDU fixing at 2<sup>nd</sup> floor



#### KITCHEN TILES & ALUMINIUM FRAME WITH GLASS FIXING AT 2<sup>ND</sup> FLOOR



### PUTTY & FIRE WORK AT 8<sup>TH</sup> FLOOR



### TOILET TILES FIXING AT 2<sup>ND</sup> FLOOR



#### WINDOW GRILL & SHUTTER FIXING AT 2<sup>ND</sup> FLORO



## Wood WIP



# INTERNAL PLUMBING WORK



#### MARBEL FLOORING AT 6<sup>TH</sup> FLOOR



#### INTERNAL ELECTRICAL WORK AT 14<sup>TH</sup> FLORO



#### ABOVE ROOF WATER PROOFING WORK IS IN PROGRESS