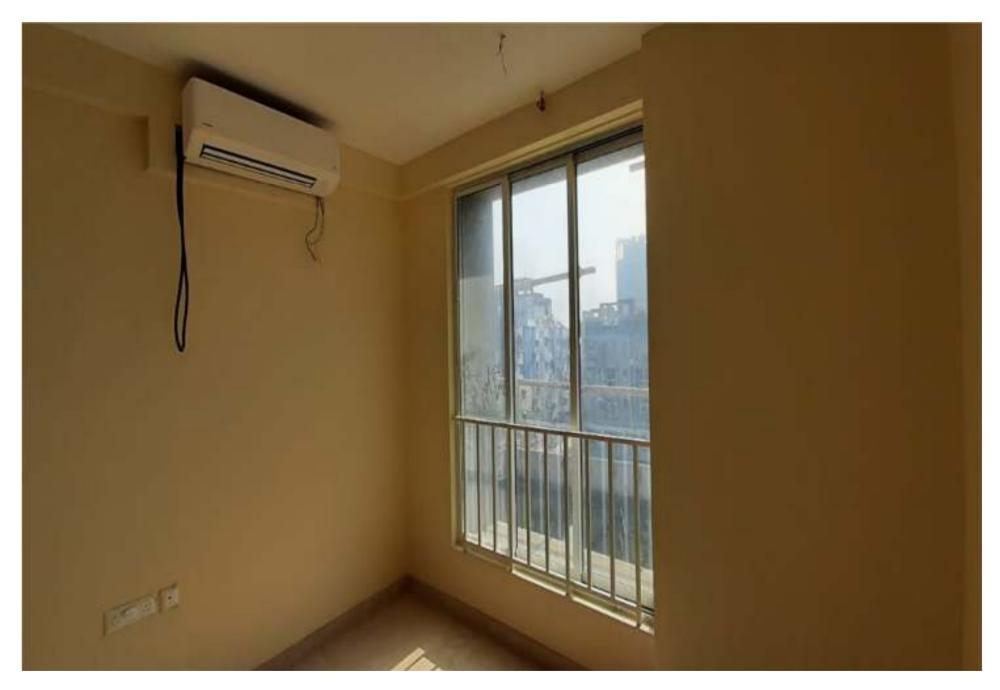

### LIFT COMPLETED



# Inside plaster work at 14<sup>th</sup>



Above roof plaster work



### Above roof Elevation Beam paint done



#### Inside brick work at 23rd



## AC IDU fixing at 2<sup>nd</sup> floor



#### KITCHEN TILES & ALUMINIUM FRAME WITH GLASS FIXING AT 2<sup>ND</sup> FLOOR



### PUTTY & FIRE WORK AT 8<sup>TH</sup> FLOOR



### TOILET TILES FIXING AT 2<sup>ND</sup> FLOOR



#### WINDOW GRILL & SHUTTER FIXING AT 2<sup>ND</sup> FLORO



## Wood WIP



# INTERNAL PLUMBING WORK



#### MARBEL FLOORING AT 6<sup>TH</sup> FLOOR



#### INTERNAL ELECTRICAL WORK AT 14<sup>TH</sup> FLORO



#### ABOVE ROOF WATER PROOFING WORK IS IN PROGRESS