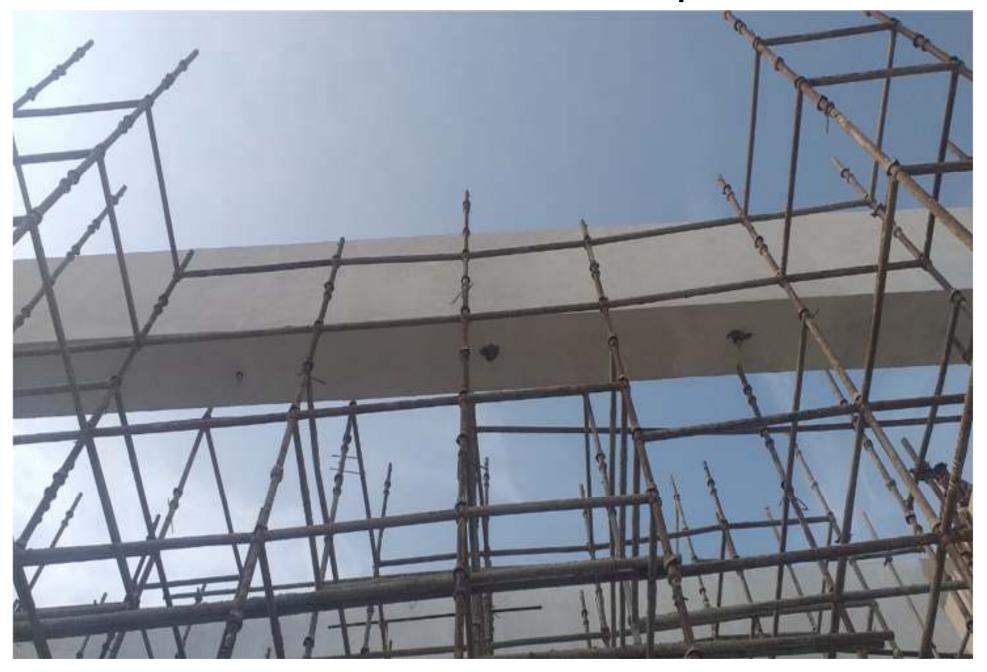

### LIFT COMPLETED



# Inside plaster work at 14<sup>th</sup>



Above roof plaster work



### Above roof Elevation Beam paint done



#### Inside brick work at 23rd



## AC IDU fixing at 2<sup>nd</sup> floor



#### KITCHEN TILES & ALUMINIUM FRAME WITH GLASS FIXING AT 2<sup>ND</sup> FLOOR



### PUTTY & FIRE WORK AT 8<sup>TH</sup> FLOOR



### TOILET TILES FIXING AT 2<sup>ND</sup> FLOOR



#### WINDOW GRILL & SHUTTER FIXING AT 2<sup>ND</sup> FLORO



## Wood WIP



# INTERNAL PLUMBING WORK



#### MARBEL FLOORING AT 6<sup>TH</sup> FLOOR



#### INTERNAL ELECTRICAL WORK AT 14<sup>TH</sup> FLORO



#### ABOVE ROOF WATER PROOFING WORK IS IN PROGRESS